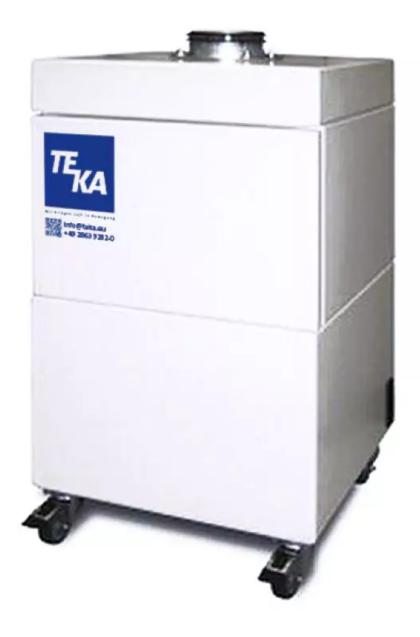

# Exhaust air unit, type AEH600

(Page: 1 for product 941210010)

Description

**Product No.: 941210010** 

**€2,458.00**\*

excluding VAT

# **Exhaust air unit, type AEH-600**

The filter housing is made of powder-coated steel sheet. The filtering element can be taken off and changed easily by means of a big service door. The mains connection such as the main switch are laterral. The unit is equipped with a big silent fan for outblowing operations. The unit can be built under the working place regarding the low height. Due to the small size of the unit it can be placed at nearly any place. The inlet spigot (size 100) is placed on the top of the unit (corresponds to the normal connection size of most of the laser machines). The outlet spigot (size 100) is at the rear side of the unit. The outblowing hose can easily be installed by means of a threaded hose clamp.

#### **Properties**

| Intake manifold (mm):      | 100                  |
|----------------------------|----------------------|
| Volumetric flow (m³/h):    | 615                  |
| max. pressure (Pa):        | 2.800                |
| Engine power (kW):         | 0,3                  |
| Supply voltage (V):        | 230                  |
| Connection frequency (Hz): | 50                   |
| Current consumption (A):   | 2,15                 |
| Automatic cleaning:        | Nein                 |
| main filter:               | Taschenfilter        |
| Separation efficiency (%): | > 85                 |
| Ausblas:                   | 100                  |
| Sound level (dB(A)):       | 66                   |
| Weight (kg):               | 29                   |
| Width (mm):                | 365                  |
| Depth (mm):                | 376                  |
| Height (mm):               | 646                  |
| Colour:                    | RAL 7035 (Lichtgrau) |