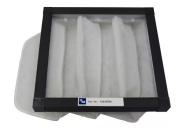

## Replacement parts

Bag filter, category G4 - 3 bags Product No.: 10034508

**€102.00\*** 