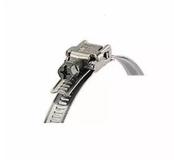

## Accessories

Mid-vent hose, diam. 100mm Product No.: 51124

**€124.00**\*

Hose clip, dia. 100 mm Product No.: 51184

€3.70\*